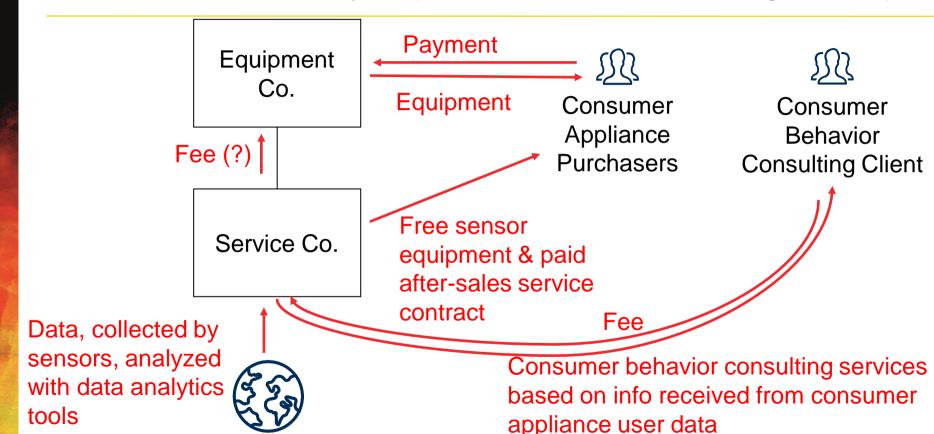

### **Data Brokers / Information Resellers**



#### Data Feeds - Alternative 1



data analytics

### **Data Feeds – Alternative 2**

Agrees to indicate on Provides continuous feed website source of info & showing migration patterns and predictions link to NGO website Data **Animal Data** Information Co. (NGO) Site Co. Information Feed of displayed to Gathers data on migration website weather forecasts. patterns and viewers food supply, etc. predictions

Maps created via

data analytics

# **Performance Data Analytics (Heavy Equipment)**



## **Performance Data Analytics (Consumer Appliance)**



# **Performance Data Analytics (Consumer Behavior Consulting Services)**



### **Analytics Based Consultancies**

Accumulates database to capture and analyze data to predict educational performance, career Fee choice, and earnings potential Educational Consulting Consultant Institutions services Co. Fee Access to database to engage in research and commercialize the results of Third Party Database of further research without Researchers student data further dissemination of the data