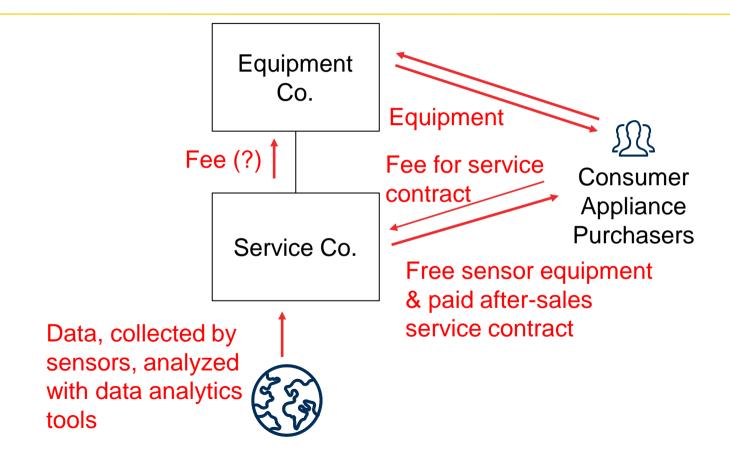

### **Data Brokers / Information Resellers**



#### Data Feeds - Alternative 1



data analytics

### **Data Feeds – Alternative 2**

Agrees to indicate on Provides continuous feed website source of info & showing migration patterns and predictions link to NGO website Data **Animal Data** Information Co. (NGO) Site Co. Information Feed of displayed to Gathers data on migration website weather forecasts. patterns and viewers food supply, etc. predictions

Maps created via

data analytics

# **Performance Data Analytics (Heavy Equipment)**



## **Performance Data Analytics (Consumer Appliance)**



# **Performance Data Analytics (Consumer Behavior Consulting Services)**



### **Analytics Based Consultancies**

Accumulates database to capture and analyze data to predict educational performance, career Fee choice, and earnings potential Educational Consulting Consultant Institutions services Co. Fee Access to database to engage in research and commercialize the results of Third Party Database of further research without Researchers student data further dissemination of the data