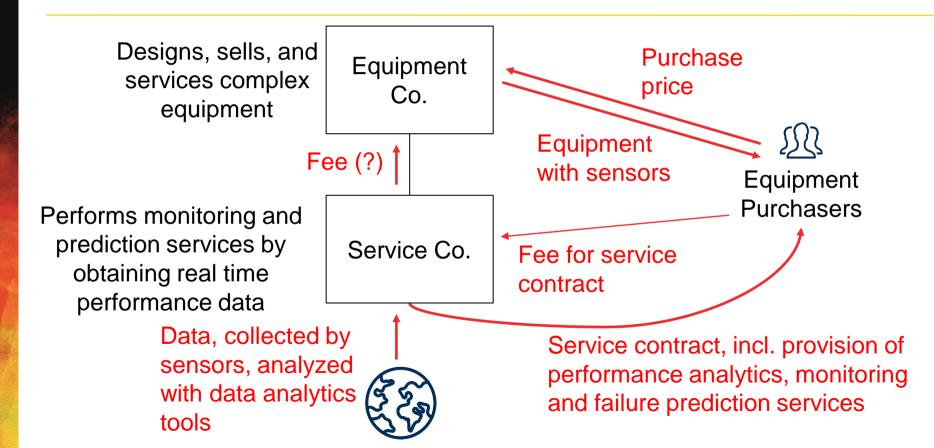

### **Data Brokers / Information Resellers**



#### Data Feeds - Alternative 1



data analytics

### **Data Feeds – Alternative 2**

Agrees to indicate on Provides continuous feed website source of info & showing migration patterns and predictions link to NGO website Data **Animal Data** Information Co. (NGO) Site Co. Information Feed of displayed to Gathers data on migration website weather forecasts. patterns and viewers food supply, etc. predictions

Maps created via

data analytics

# **Performance Data Analytics (Heavy Equipment)**



## **Performance Data Analytics (Consumer Appliance)**



# **Performance Data Analytics (Consumer Behavior Consulting Services)**



### **Analytics Based Consultancies**

Accumulates database to capture and analyze data to predict educational performance, career Fee choice, and earnings potential Educational Consulting Consultant Institutions services Co. Fee Access to database to engage in research and commercialize the results of Third Party Database of further research without Researchers student data further dissemination of the data