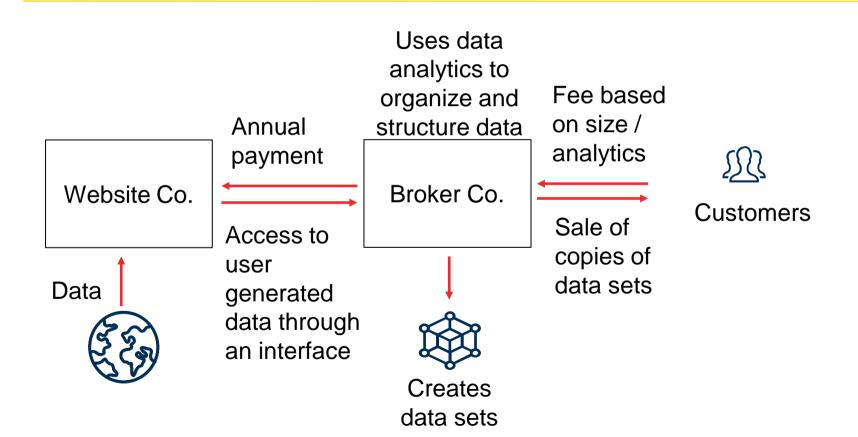

### **Data Brokers / Information Resellers**



#### Data Feeds - Alternative 1



data analytics

### **Data Feeds – Alternative 2**

Agrees to indicate on Provides continuous feed website source of info & showing migration patterns and predictions link to NGO website Data **Animal Data** Information Co. (NGO) Site Co. Information Feed of displayed to Gathers data on migration website weather forecasts. patterns and viewers food supply, etc. predictions

Maps created via

data analytics

# **Performance Data Analytics (Heavy Equipment)**



## **Performance Data Analytics (Consumer Appliance)**



# **Performance Data Analytics (Consumer Behavior Consulting Services)**



### **Analytics Based Consultancies**

Accumulates database to capture and analyze data to predict educational performance, career Fee choice, and earnings potentia