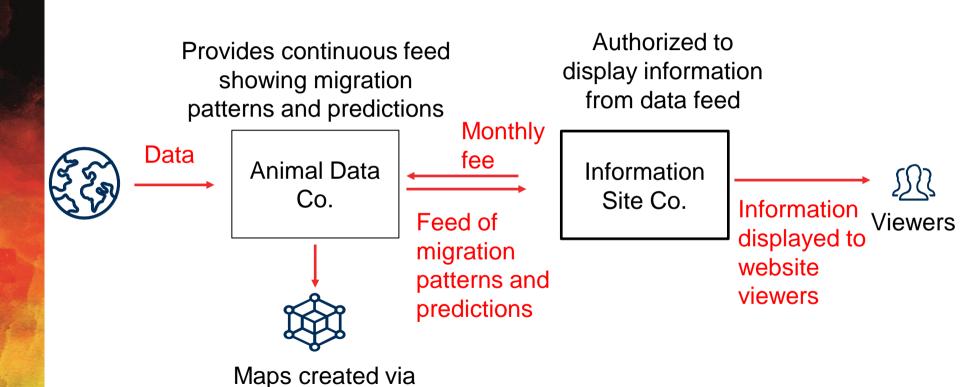

### **Data Feeds – Alternative 2**

Agrees to indicate on Provides continuous feed website source of info & showing migration patterns and predictions link to NGO website Data **Animal Data** Information Co. (NGO) Site Co. Information Feed of displayed to Gathers data on migration website weather forecasts. patterns and viewers food supply, etc. predictions

Maps created via

data analytics